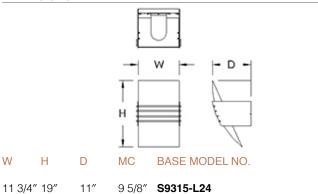

## S9315 Series





## DIMENSIONS



## SPECIFICATIONS

Driver: 0-10V dimming to 1%, 120/277 Mounting: Mounts to all Standard Electrical Junction Boxes (by others) With Hardware Provided. Silicone Seal Required (by others).

## FEATURES

- Solid Aluminum Material
- UL Listed for Wet Location
  LED 0-10V Dimming Driver

| ORDER AS A COMPLETE UNIT:<br>Model No. + Lamp Code + CCT + Housing Finish + Accent Bar<br>Finish + Option Code                     |   |                          |   |          |   |          |   |        |
|------------------------------------------------------------------------------------------------------------------------------------|---|--------------------------|---|----------|---|----------|---|--------|
| S9315-L24