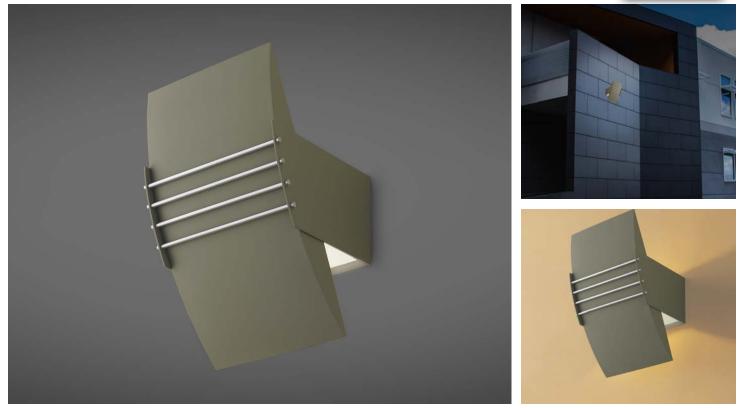

## S9315 Series

## FEATURES

- Solid Aluminum Material
- UL Listed for Wet Location
  LED 0-10V Dimming Driver

| ORDER AS A COMPLETE UNIT:<br>Model No. + Lamp Code + CCT + Housing Finish + Accent Bar<br>Finish + Option Code                     |   |                          |   |          |   |          |   |        |
|------------------------------------------------------------------------------------------------------------------------------------|---|--------------------------|---|----------|---|----------|---|--------|
| S9315-L24                                                                                                                          | + | 27K<br>30K<br>35K<br>40K | + | PT<br>BA | + | PT<br>BA | + | Option |
| HOUSING FINISHES                                                                                                                   |   |                          |   |          |   |          |   |        |
| BA Brushed Aluminum PT Powder Coated Finishes*                                                                                     |   |                          |   |          |   |          |   |        |
| *(Specify Color Code from the list of Powder Coating Finishes [except interior only metallics])                                    |   |                          |   |          |   |          |   |        |
| ACCENT BARS FINISHES                                                                                                               |   |                          |   |          |   |          |   |        |
| BA Brushed Aluminum PT Powder Coated Finishes*                                                                                     |   |                          |   |          |   |          |   |        |
| *(Specify Color Code from the list of Powder Coating Finishes [except interior only metallics])                                    |   |                          |   |          |   |          |   |        |
| OPTIONS                                                                                                                            |   |                          |   |          |   |          |   |        |
| BAC Buy America; Buy American Act; and Build America, Buy<br>America Act Compliant.<br>EML Remote 10W Emergency LED Battery Backup |   |                          |   |          |   |          |   |        |
| LIGHT OUTPUT                                                                                                                       |   |                          |   |          |   |          |   |        |
| LXX = ~ 48 LPW Delivered Lumens (Example: L24= 24W x 48LPW = 1152 Lumens)                                                          |   |                          |   |          |   |          |   |        |
|                                                                                                                                    |   |                          |   |          |   |          |   |        |