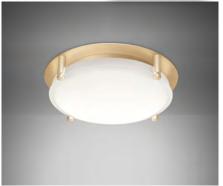

## **FEATURES**

- Venetian Glass
- LED 0-10V Dimming Driver

## **FINISHES**

BA Brushed Aluminum
BC Brushed Chrome
PT Powder Coated Finishes\*
PB Polished Brass

\*(Specify Color Code from the list of Powder Coating Finishes)