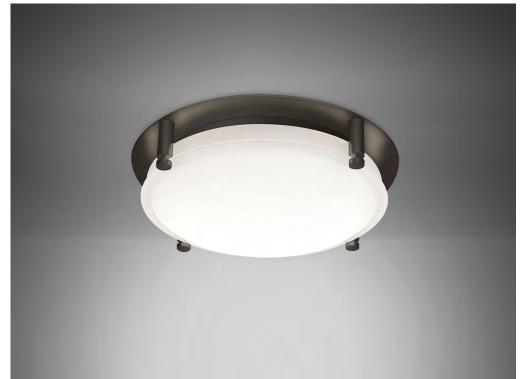

## **FEATURES**

- Venetian Glass
- LED 0-10V Dimming Driver

## **FINISHES**

BA Brushed Aluminum
BC Brushed Chrome
PT Powder Coated Finishes\*
PB Polished Brass

\*(Specify Color Code from the list of Powder Coating Finishes)