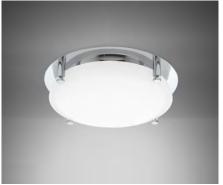

## **FEATURES**

- Venetian Glass
- LED 0-10V Dimming Driver

## **FINISHES**

BA Brushed Aluminum
BC Brushed Chrome
PT Powder Coated Finishes\*
PB Polished Brass

\*(Specify Color Code from the list of Powder Coating Finishes)