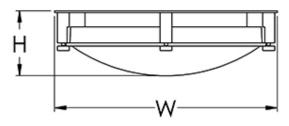

# S7100 Series









#### **DIMENSIONS**



W H BASE MODEL NO. 21 1/2" 4 3/4" \$7100-L16 \$7101-L24

## **SPECIFICATIONS**

Driver: 0-10V dimming to 1%, 120/277

Mounting: Mounts to all Standard Electrical Junction Boxes (by others) With Hardware Provided.

## **FEATURES**

- Venetian Glass
- LED 0-10V Dimming Driver

#### ORDER AS A COMPLETE UNIT:

| Model No. | + Lamp | Code | + CCT + | Finish + | - Option | Code |        |
|-----------|--------|------|---------|----------|----------|------|--------|
| S7100-L16 |        | +    | 27K     | +        | PΤ       | +    | Option |
| S7101-L24 |        |      | 30K     |          | BA       |      | ·      |
|           |        |      | 35K     |          | BC       |      |        |
|           |        |      | 40K     |          | PB       |      |        |
|           |        |