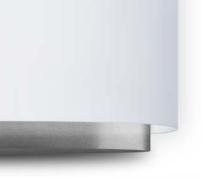

### **FEATURES**

- Opal Matte Acrylic
- Solid Metal Bottom Reveal
- ADA Compliant
- LED 0-10V Dimming Driver

#### **FINISHES**

BA Brushed Aluminum BN Brushed Nickel

BB Brushed Brass PT Powder Coated Finishes\*
\*(Specify Color Code from the list of Powder Coating Finishes)