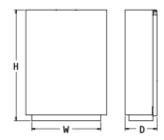

# S3995 Series









#### **DIMENSIONS**



W H D MC BASE MODEL NO.

10 1/4" 14" 4" 7" **S3995-L18** 

# **SPECIFICATIONS**

Driver: 0-10V dimming to 1%, 120/277

Mounting: Mounts to all Standard Electrical Junction Boxes (by others) With Hardware Provided.

### **FEATURES**

- Opal Matte Acrylic
- Solid Metal Bottom Reveal
- ADA Compliant
- LED 0-10V Dimming Driver

#### ORDER AS A COMPLETE UNIT:

Model No. + Lamp Code + CCT + Finish + Option Code

#### **FINISHES**

BA Brushed Aluminum BN Brushed Nickel

BB Brushed Brass PT Powder Coated Finishes\*
\*(Specify Color Code from the list of Powder Coating Finishes)

## **OPTIONS**

BAC Buy America; Buy American Act; and Build America, Buy America Act Compliant.

EML Remote 10W Emergency LED Battery Backup

#### LIGHT OUTPUT

LXX = ~ 81 LPW Delivered Lumens (Example: L18= 18W x 81LPW