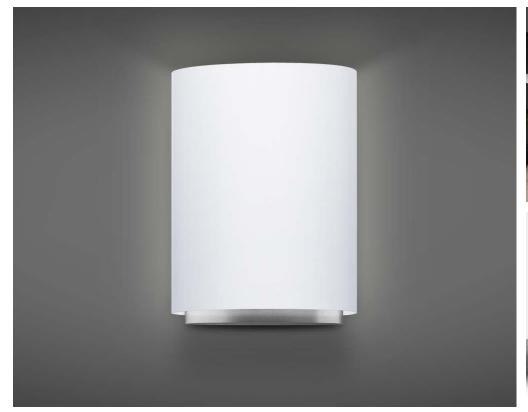

### **FEATURES**

- Opal Matte Acrylic
- Solid Metal Bottom Reveal
- ADA Compliant
- LED 0-10V Dimming Driver

#### **FINISHES**

BA Brushed Aluminum BN Brushed Nickel

BB Brushed Brass PT Powder Coated Finishes\*
\*(Specify Color Code from the list of Powder Coating Finishes)