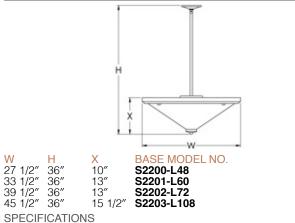

### DIMENSIONS

SPECIFICATIONS

Driver: 0-10V dimming to 1%, 120/277 Mounting: Mounts to all Standard Electrical Junction Boxes (by others) With Hardware Provided.