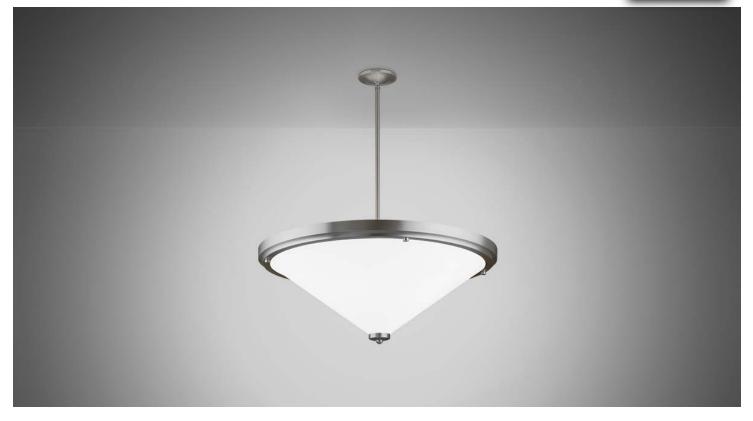

# S2200 Series





### DIMENSIONS



SPECIFICATIONS

Driver: 0-10V dimming to 1%, 120/277 Mounting: Mounts to all Standard Electrical Junction Boxes (by others) With Hardware Provided.

## FEATURES

Opal Matte Acrylic Bowl

LED 0-10V Dimming Driver

#### ORDER AS A COMPLETE UNIT:

| Model No. + La                                                                                                      | amp Code +                                                                          | ⊦ Finish C                               | ode + C                           | )A + O            | ption          | Code             |
|---------------------------------------------------------------------------------------------------------------------|---------------------------------------------------------------------------