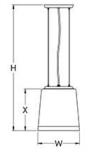

# S2080 Series









## **DIMENSIONS**



W H X 10" 30" 10" BASE MODEL NO. **\$2080-L12** 

# **SPECIFICATIONS**

Driver: 0-10V dimming to 1%, 120/277

Mounting: Mounts to all Standard Electrical Junction Boxes (by others) With Hardware Provided.

#### **FEATURES**

- Hand Blown Opal Matte Glass with Clear Border
- White SJ Cord with (2) Adjustable Aircraft Cables
- LED 0-10V Dimming Driver

## ORDER AS A COMPLETE UNIT:

 Model No. + Lamp Code + CCT + Finish + OA + Option Code

 S2080-L12
 + 27K + PT + OA + Option

 30K PB
 9C

 40K
 40K

#### **FINISHES**

PB Polished Brass PT Powder Coated Finishes\*

PC Polished Chrome

\*(Specify Color Code from the list of Powder Coating Finishes)

## OPTIONS

BAC Buy America; Buy American Act; and Build America, Buy America Act Compliant.

EML Remote 10W Emergency LED Battery Backup

OA Sp