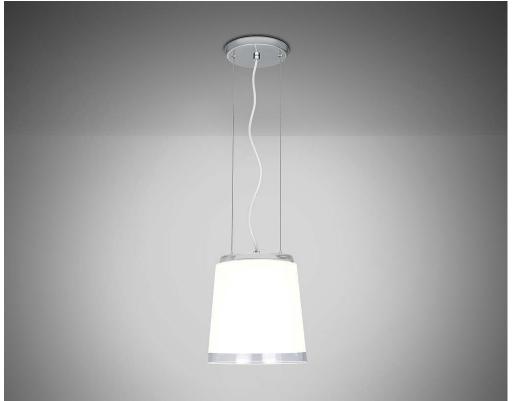

# S2080 Series

#### **FEATURES**

- Hand Blown Opal Matte Glass with Clear Border
- White SJ Cord with (2) Adjustable Aircraft Cables
- LED 0-10V Dimming Driver